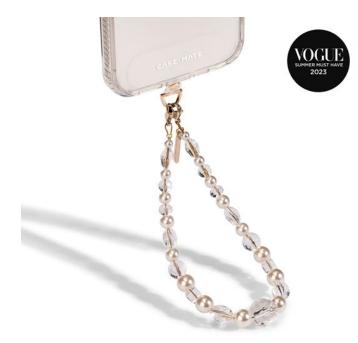

## BEADED PHONE WRISTLET WHITE MARBLE

Phone Wristlet

REF: CM-CM050958 EAN: 840171727029

EXISTS IN: GOLD, WHITE, WHITE

## **DESCRIPTION:**

The Phone Wristlet is more than just beads on a string—let it carry the weight of your phone so you can go hands-free for a night on the town or when out running errands! This Phone Wristlet is designed to fit with all phone cases and allows you to charge your phone without removing it. Choose your favorite style and reimagine how you carry your phone for an on-thego lifestyle!

## **STRENGTHS:**

- Designed To Fit With All Phone Cases
- Charge Your Phone Without Removing Your Wristlet
- Free Up Your Hands With A Chic Wristlet Design
- Designed For An On-The-Go Lifestyle
- 1-Year Warranty