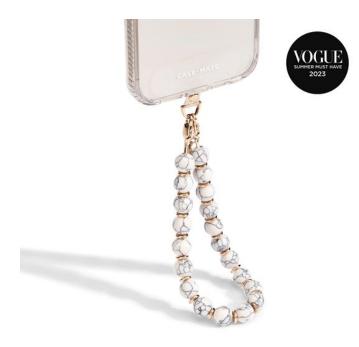

## BEADED PHONE WRISTLET CRYSTAL PEARL

Phone Wristlet REF : CM-CM049784 EAN : 840171722000 EXISTS IN : GOLD, WHITE, WHITE

## **DESCRIPTION :**

The Phone Wristlet is more than just beads on a string— let it carry the weight of your phone so you can go hands-free for a night on the town or when out running errands! This Phone Wristlet is designed to fit with all phone cases and allows you to charge your phone without removing it. Choose your favorite style and reimagine how you carry your phone for an on-the-go lifestyle!