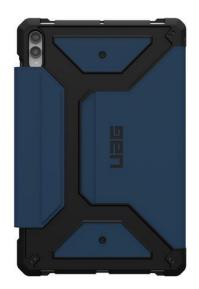

# METROPOLIS SE GALAXY TAB S9 BLACK

Folio for Samsung Galaxy Tab S9+

REF: UA-224340115555 EAN: 840283910838

**EXISTS IN: BLUE** 

#### **DESCRIPTION:**

Metropolis SE Series features a sleek silhouette and provides your tablet with 360-degree unstoppable protection. A modern aesthetic paired with a soft, impact-resistant core to shield your tablet from drops on the go. Complete with a versatile smooth PU folio cover that can withstand the use of daily cleaning wipes and doubles as a multi-angle kickstand to transform your tablet into a comfortable laptop view. Functionality and protection in perfect harmony.

#### **STRENGTHS:**

- Built-in multi-angle adjustable stand with auto wake/sleep folio cover
- S Pen storage and charging access
- Featherlight, enhanced corner protection, easy access to touchscreen and ports
- Compatible With UAG Shoulder Strap (not included)