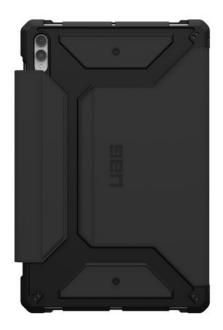

# METROPOLIS SE GALAXY TAB S9 ULTRA BLACK

Folio for Samsung Galaxy Tab S9 Ultra

REF : UA-224341114040 EAN : 840283910845 EXISTS IN : BLACK

### **DESCRIPTION:**

Metropolis SE Series features a sleek silhouette and provides your tablet with 360-degree unstoppable protection. A modern aesthetic paired with a soft, impact-resistant core to shield your tablet from drops on the go. Complete with a versatile smooth PU folio cover that can withstand the use of daily cleaning wipes and doubles as a multi-angle kickstand to transform your tablet into a comfortable laptop view. Functionality and protection in perfect harmony.

#### **STRENGTHS:**

- Built-in multi-angle adjustable stand with auto wake/sleep folio cover
- S Pen storage and charging access
- Featherlight, enhanced corner protection, easy access to touchscreen and ports
- Compatible With UAG Shoulder Strap (not included)