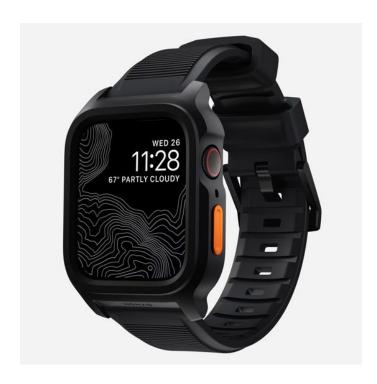

## **DESCRIPTION:**

Built with hardened stainless steel and featuring an integrated FKM Rugged Band, Rugged Case transforms your Apple Watch into a striking, adventure-ready companion.

#### **STRENGTHS:**

- Integrated Rugged Band
- Hardened 315L stainless steel body
- Not compatible with Apple Watch Ultra
- 1000 HV DLC coating
- Protective Interior TPU lining
- Anodized stainless steel buttons
- Only compatible with 45mm/44mm Apple Watch (Series 4, 5, 6, 7, 8, and SE)

## Materials

- $\circ\,$  Fully waterproof FKM Rugged Band with custom stainless steel lugs and buckle
- o Hardened 315L stainless steel body
- o 1000 HV DLC coating
- Protective interior TPU lining
- o Anodized stainless steel buttons
- o Black & Ultra Orange buttons included