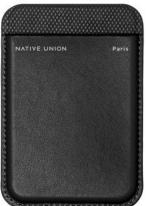

## **DESCRIPTION:**

Snap on for simplified and sustainable carry. Keep three of your most-used cards always in reach with strong built-in magnets for seamless attachment to your most essential device. Crafted in partnership with Coronet, we use their innovative YATAY™ material for a durable yet refined textured finish – everyday ease in eco-friendly elegance.

## **STRENGTHS:**

- Compatible with all MagSafe cases & phones via strong built-in magnets
- Pair with our (Re)Classic Cases for more versatility in your carry
- Carry lighter with a slim design that houses three of your most essential cards
- Crafted with YATAY™ by Coronet, a premium bio-based & recycled compound handcrafted in Italy
- Seamless access to your cards with rear access port just slide out
- Made for our first-ever Coronet x Native Union partnership