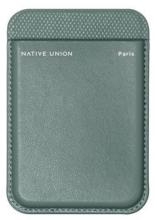

(Re)Classic Wallet \| Magnetic MagSafe

REF: NU-RECLA-WALL-GRN

EAN: 4895200476009

EXISTS IN: BLACK, GREEN, YELLOW, BLUE

## **DESCRIPTION:**

Snap on for simplified and sustainable carry. Keep three of your most-used cards always in reach with strong built-in magnets for seamless attachment to your most essential device. Crafted in partnership with Coronet, we use their innovative YATAY™ material for a durable yet refined textured finish – everyday ease in eco-friendly elegance.

## **STRENGTHS:**

- Compatible with all MagSafe cases & phones via strong built-in magnets
- Pair with our (Re)Classic Cases for more versatility in your carry
- Carry lighter with a slim design that houses three of your most essential cards
- Crafted with YATAY™ by Coronet, a premium bio-based & recycled compound handcrafted in Italy
- Seamless access to your cards with rear access port just slide out
- Made for our first-ever Coronet x Native Union partnership