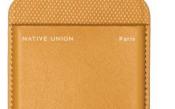

## (RE)CLASSIC WALLET MAGNETIC KRAFT

(Re)Classic Wallet \| Magnetic MagSafe

REF: NU-RECLA-WAL-KFT EAN: 4895200475996

EXISTS IN: BLACK, YELLOW, BLUE

## **DESCRIPTION:**

Snap on for simplified and sustainable carry. Keep three of your most-used cards always in reach with strong built-in magnets for seamless attachment to your most essential device. Crafted in partnership with Coronet, we use their innovative YATAY™ material for a durable yet refined textured finish – everyday ease in eco-friendly elegance.

## **STRENGTHS:**

- Compatible with all MagSafe cases & phones via strong built-in magnets
- Pair with our (Re)Classic Cases for more versatility in your carry
- Carry lighter with a slim design that houses three of your most essential cards
- Crafted with YATAY™ by Coronet, a premium bio-based & recycled compound handcrafted in Italy
- Seamless access to your cards with rear access port just slide out
- Made for our first-ever Coronet x Native Union partnership