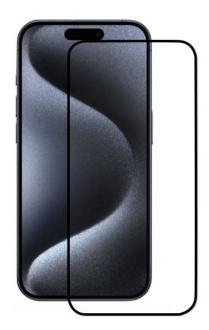

# EASY GLASS CASE FRIENDLY IPHONE 15 PRO

Tempered glass for iPhone

REF: MW-830085

EAN: 3700313938041

**EXISTS IN: CLEAR** 

# **DESCRIPTION:**

These high protection glasses maintain optimal touch sensitivity thanks to their thickness of 0.33mm. With their 3D Case Friendly design, they offer a complete coverage of the screen by adapting perfectly to the case by not revealing unprotected areas. Their edges are still curved for a better comfort of use and a reduced delimitation with their soft curve.

# **COMPATIBILITY:**

iPhone 15 Pro