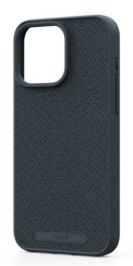

## FABRIC MAGSAFE IPHONE 15 PRO MAX DARK GREY

iPhone 15 Pro Max MagSafe case

REF: NJ-NA54FA09 EAN: 8720574622300 EXISTS IN: GREY, GREEN

## **DESCRIPTION:**

A two-tone fabric in a playful and harmonious blend. Distinct lines traverse the surface in multiple directions, creating a dynamic, lively, and vibrant appearance. The fusion of light and dark tones adds depth and creates an almost three-dimensional effect.