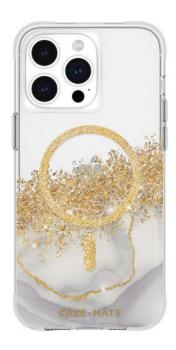

## KARAT MARBLE MAGSAFE IPHONE 15 PRO MAX

iPhone 15 Pro Max MagSafe case

REF: CM-CM051668 EAN: 840171729955

**EXISTS IN: OTHERS, OTHERS** 

## **DESCRIPTION:**

Classic but bold, Karat for the iPhone 15 range combines genuine mother of pearl with metallic silver and gold elements to make this case a true stunner. This case also includes built-in magnets that allow you to simply snap on your MagSafe charger and accessories for the fastest wireless charging experience. Perfect for those that want a subtle pop but also value convenience.

## **STRENGTHS:**

- Strong built-in magnets work with MagSafe
- Made with Genuine Mother of Pearl
- Made with recycled plastics
- 10 ft drop protection
- One-piece platform design
- Antimicrobial Case Protection
- Lifetime Warranty