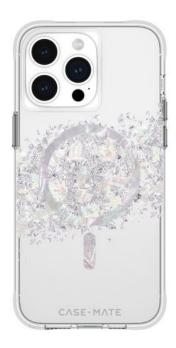

## KARAT TOUCH PEARL MAGSAFE IPHONE 15 PRO MAX

iPhone 15 Pro Max MagSafe case

REF : CM-CM051666 EAN : 840171729948 EXISTS IN : OTHERS

## **DESCRIPTION:**

Classic but bold, Karat for the iPhone 15 range combines genuine mother of pearl with metallic silver and gold elements to make this case a true stunner. This case also includes built-in magnets that allow you to simply snap on your MagSafe charger and accessories for the fastest wireless charging experience. Perfect for those that want a subtle pop but also value convenience.

## **STRENGTHS:**

- Strong built-in magnets work with MagSafe
- Made with Genuine Mother of Pearl
- Made with recycled plastics
- 10 ft drop protection
- One-piece platform design
- Antimicrobial Case Protection
- Lifetime Warranty