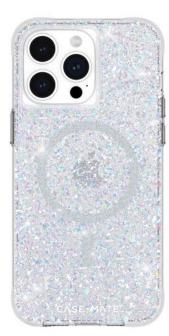

## TWINKLE DISCO MAGSAFE IPHONE 15 PRO MAX

iPhone 15 Pro Max MagSafe case REF : CM-CM051662 EAN : 840171729924 EXISTS IN : OTHERS

## **DESCRIPTION:**

The Twinkle design has reflective iridescent glitter that changes with inclination, making your iPhone truly sparkling to stand out from other phones and sure to catch everyone's eye.

## **STRENGTHS**:

- Iridescent reflective foil embedded into a clear case creating a flat surface
- 10 ft drop protection
- Made with recycled materials
- One-piece platform design
- Compatible with wireless charging
- Lifetime warranty