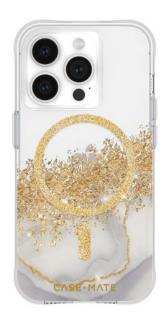

## KARAT MARBLE MAGSAFE IPHONE 15 PRO

iPhone 15 Pro MagSafe case

REF: CM-CM051480 EAN: 840171729016

**EXISTS IN: OTHERS, OTHERS** 

## **DESCRIPTION:**

Classic but bold, Karat for the iPhone 15 range combines genuine mother of pearl with metallic silver and gold elements to make this case a true stunner. This case also includes built-in magnets that allow you to simply snap on your MagSafe charger and accessories for the fastest wireless charging experience. Perfect for those that want a subtle pop but also value convenience.