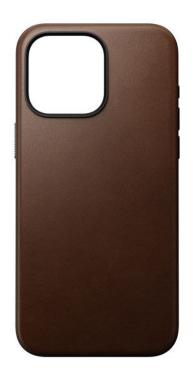

# MODERN LEATHER CASE IPHONE 15 PRO MAX PRO BROWN

MagSafe-compatible case

REF: NM-NM01619185 EAN: 856500016191 EXISTS IN: BROWN

# **DESCRIPTION:**

Modern Leather Case stylishly elevates the look and feel of your iPhone while offering rugged protection. Built with full grain, sustainably sourced leather, Modern Leather Case will patina with time to develop a finish unique to you.