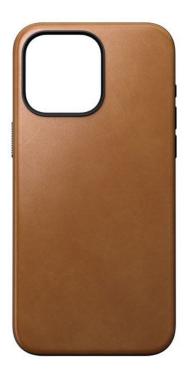

# MODERN LEATHER CASE IPHONE 15 PRO MAX PRO ENGLISH TAN

MagSafe-compatible case REF : NM-NM01620785 EAN : 856500016207 EXISTS IN : BLACK, BROWN, BROWN

# **DESCRIPTION :**

Modern Leather Case stylishly elevates the look and feel of your iPhone while offering rugged protection. Built with full grain, sustainably sourced leather, Modern Leather Case will patina with time to develop a finish unique to you.