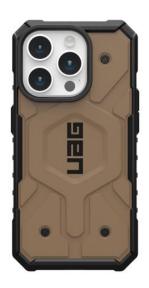

# PATHFINDER MAGSAFE IPHONE 15 PRO DARK EARTH

iPhone 15 Pro Case

REF: UA-114281118182 EAN: 840283909467

EXISTS IN: GREY, SILVER, BLACK, BLUE, CLEAR, GREEN,

BEIGE

#### **DESCRIPTION:**

Designed with action and adventure in mind, the Pathfinder Series with MagSafe accessory compatibility provides serious protection with a modern classic look. The case features an ultra-lightweight armor shell, impact-resistant frame, and a core with a hex pattern that provides increased drop and shock protection. The enhanced perimeter raised screen surround shields the display from accidental drops & impacts, and corner protection comes courtesy of TPU bumpers. A built-in magnet module locks your iPhone in-place for seamless MagSafe charging compatibility. With our Pathfinder series your phone is always in good hands.