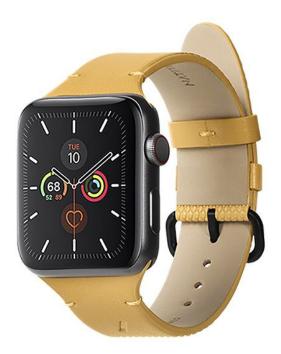

#### NATIVE UNION

# (RE)CLASSIC 38/40/41/42MM STRAP KRAFT

Strap for Apple Watch Series 1-10 and SE

REF: NU-RESTRAP-AW-S-KFT

EAN: 4895200475194 EXISTS IN: YELLOW

#### **DESCRIPTION:**

A timeless look for your modern timepiece, madebetter for the Earth with plant-based materials. Anelegant design reminiscent of smooth and crossgrainedleather, reinvented with Yatay™ for more sustainable tech wear.