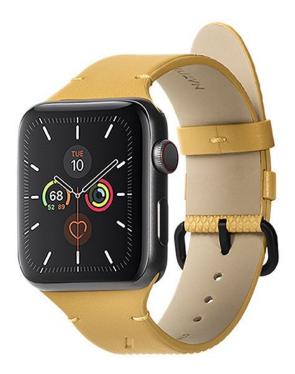

## (RE)CLASSIC 49/45/44/42 MM STRAP KRAFT

Apple Watch strap

REF: NU-RESTRAP-AW-L-KFT

EAN: 4895200475170

EXISTS IN: BLACK, GREEN, YELLOW

## **DESCRIPTION:**

A timeless look for your modern timepiece, madebetter for the Earth with plant-based materials. Anelegant design reminiscent of smooth and crossgrainedleather, reinvented with Yatay™ for more sustainable tech wear.