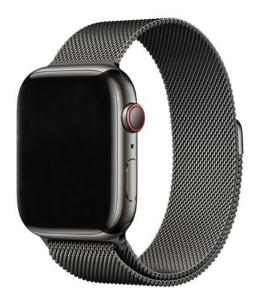

## MILAN TRACTION STRAP 38/40/41/42MM BLACK

Milanese loop strap for Apple Watch Series 1-10 and SE

REF: DE-D23AWS41MTS1BK

EAN: 8720593010317

EXISTS IN: BLACK, SILVER, GOLD, ROSE GOLD

## **DESCRIPTION:**

A modern interpretation of a design developed in Milan at the end of the 19th century. The smooth stainless steel mesh wraps fluidly around your wrist. It has a seamless connection to your Apple Watch and is also water and sweat proof. The Milan Traction Strap makes use of a magnet system with a concealed closure for an easy and secure fit. The magnet system allows the strap to fit almost all wrists. The light weight and ultra-thin design offer ultimate comfort while the stainless steel makes the strap incredible durable.