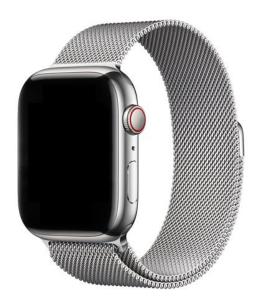

## MILAN TRACTION STRAP 44/45/46/49MM TITANIUM

Milanese mesh bracelet for Apple Watch Ultra & Ultra 2,

Series 1-10 and SE

REF: DE-D23AWS45MTS1TM

EAN: 8720593010348

EXISTS IN: BLACK, SILVER, GOLD, ROSE GOLD

## **DESCRIPTION:**

A modern interpretation of a design developed in Milan at the end of the 19th century. The smooth stainless steel mesh wraps fluidly around your wrist. It has a seamless connection to your Apple Watch and is also water and sweat proof. The Milan Traction Strap makes use of a magnet system with a concealed closure for an easy and secure fit. The magnet system allows the strap to fit almost all wrists. The light weight and ultra-thin design offer ultimate comfort while the stainless steel makes the strap incredible durable.