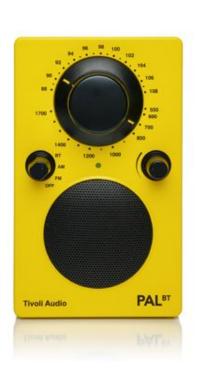

### **PAL BT YELLOW**

AM/FM radio

REF: TI-PALBTYELLOW EAN: 0850013894796

EXISTS IN: BLACK, BLUE, PINK, RED, WHITE, YELLOW,

SILVER

#### Classic Reimagined

A lot has happened since our PAL was introduced almost 20 years ago. The iPod came and went, homes and phones became smart, streaming services became the norm, and technology allowed us to get even better sound in smaller packages. That's why we knew it was time to rethink our most popular portable radio, the PAL. When reengineering such a beloved radio, it would be crazy to change its appearance. Visibly identical, the new PAL BT offers improved radio reception, enhanced sound performance, simplified Bluetooth connectivity, and longer battery life, all while retaining its original charm. Get ready to fall in love again with this portable companion.