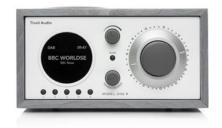

## **RADIO ONE + GREY**

DAB radio

REF: TI-M1PGWT

EAN: 0850003501963

EXISTS IN: BROWN, GREY, BLACK

## **DESCRIPTION:**

Listen to DAB/DAB+ stations as radio is meant to be, with the feel of an analog dial and the sound quality of our globally renowned Model One radio. Enjoy the best DAB has to offer in the comfort of your home.

The simple and classic design of the Model One+ strikes a balance between the digital functions of DAB/DAB+ and the easy-to-use manual controls of traditional radio.

The limited edition Model One+ is a modern take on this analog-inspired design. A luxurious listening experience for DAB+, FM, or Bluetooth sources, the limited edition Model One+ stands out in any home.

## **STRENGTHS:**

- DAB/DAB+
- FM
- Bluetooth
- Auxiliary input
- Convenient analog-influenced controls
- Scan button for loading local DAB/DAB+ stations
- Clock
- Alarm
- Multifunction remote control
- Upward-facing speaker
- Ported housing
- High-quality LED display
- Available in three finishes