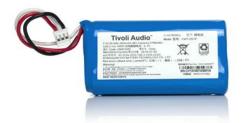

## REPLACEMENT BATTERY FOR PAL & PAL+ BT (GEN2)

Battery

REF: TI-ACC-10066 EXISTS IN: OTHERS

## **DESCRIPTION:**

If you find that the playback time of your PAL Generation 2 series portable radio is noticeably reduced\*, it's probably time to invest in a replacement battery.

Don't worry, the process is simple, just two little screws and your radio will be as good as the day you brought it home. By purchasing your battery directly from Tivoli Audio, you're sure to get the right replacement for your radio.

\*Battery life depends on use.

This replacement battery is compatible with the following Tivoli Audio products: PAL BT Generation 2 and PAL+ BT Generation 2.

To determine whether your unit is Generation 2, please refer to the serial number on the back of your unit. If the label reads "9V 2A", this is the correct battery for you.