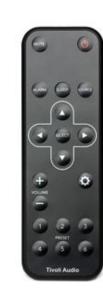

## **ART REMOTE CONTROL (GEN 2)**

Remote control REF : TI-ACC-10074 EXISTS IN : OTHERS