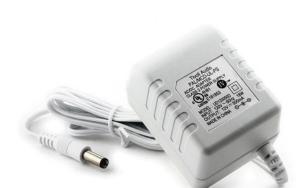

## **9V 2A POWER SUPPLY**

Power supply

REF: TI-ACC-10080 EXISTS IN: OTHERS

## **DESCRIPTION:**

We all lose things over time, and power cables are no exception.

If you can't remember where you stored the power cable for your radio, don't worry. Our replacement power cords and adapters will have your radio up and running again in no time.

This 9V DC 2A power supply is compatible with the following products: PAL BT (Gen. 2) and PAL+ BT (Gen. 2).

To determine whether your PAL BT / PAL+ BT is Gen. 2, please refer to the power input on the rear of your device. If it is labeled "9V 2A", this is the correct power supply for you.