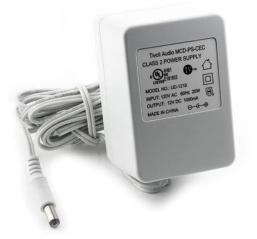

## 12V 1.5A POWER SUPPLY

Power supply REF : TI-ACC-9942 EXISTS IN : OTHERS

## **DESCRIPTION:**

We all lose things over time, and power cables are no exception.

If you can't remember where you stored the power cable for your radio, don't worry. Our replacement power cords and adapters will have your radio up and running again in no time.

This 12V DC 1.5A power supply is compatible with the following products: Model Three, <u>Model Three BT</u>, Albergo, Albergo+, <u>Music System Three</u>, <u>Music System Three+</u>, Model 10, and Model 10+.

The 12 V DC 1.5A power supply is **compatible with the new <u>Model One</u> and <u>Model One BT</u>.** To determine which power supply is right for you, please refer to the serial number on the back of your device. If the serial number begins with "H", this is the right power supply for you.