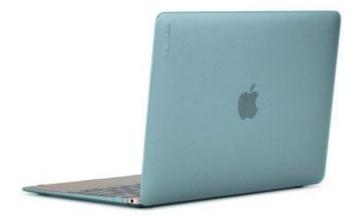

# CASE HARDSHELL MB PRO 15 (USB-C) MAUVE ORCHID

Case for MacBook Pro 15" REF : IN-INMB200261BSM EAN : 650450148984 EXISTS IN : BLUE

## **DESCRIPTION :**

Protect and personalize your 15-inch MacBook Pro. Our lightweight, form-fitting Hardshell Case offers protection without sacrificing access to ports, lights and buttons. This durable MacBook cover features sophisticated styling, injection-molded construction and rubberized feet to keep your laptop cool and firmly in place.

### STRENGTHS :

- Stylized textured dot design
- Precision cutouts for access to ports, lights and buttons
- Rubberized feet for increase stability