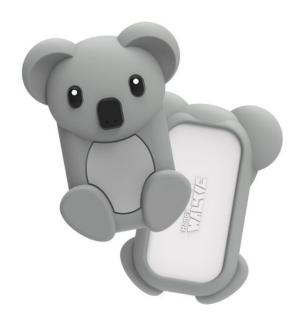

## **MONEY WALKIE KOALA**

Porte monnaie sans contact

REF: MN-WC-KOALA EAN: 3770019314425

EXISTS IN: BLUE, WHITE, WHITE, RED, WHITE, ORANGE, MULTICOLOR, BROWN, BLUE, PURPLE, PINK, GREEN, GREEN, MULTICOLOR, WHITE, MULTICOLOR, OTHERS, OTHERS, OTHERS, YELLOW, PINK, BLUE,

## **DESCRIPTION:**

The family's contactless wallet. A new way of entrusting money to your children to enable them to gradually acquire autonomy in complete safety. For small contactless purchases at local shops. Linked to a mobile application that allows you to recharge it, track spending and block it if necessary.

## **STRENGTHS:**

Easy to use and secure

Compatible with all payment terminals

About the size of a small pebble, fits in the hand

To create the parent-child dialogue

And give autonomy smoothly