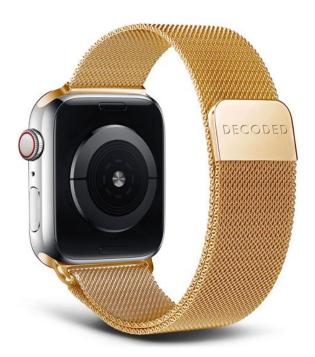

DECODED

## MILAN TRACTION STRAP 38/40/41/42MM GOLD

Milanese loop strap for Apple Watch Series 1-10 and SE

REF: DE-D23AWS41MTS1GD

EAN: 8720593013349

EXISTS IN: BLACK, SILVER, GOLD, ROSE GOLD

## **DESCRIPTION:**

A modern interpretation of a design developed in Milan at the end of the 19th century. The smooth stainless steel mesh wraps fluidly around your wrist. It has a seamless connection to your Apple Watch and is also water and sweat proof. The Milan Traction Strap makes use of a magnet system with a concealed closure for an easy and secure fit. The magnet system allows the strap to fit almost all wrists. The light weight and ultra-thin design offer ultimate comfort while the stainless steel makes the strap incredible durable.