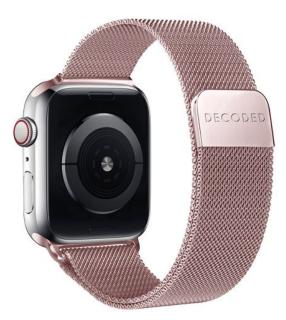

## MILAN TRACTION STRAP 38/40/41/42MM ROSE GOLD

Milanese loop strap for Apple Watch Series 1-10 and SE REF : DE-D23AWS41MTS1RD EAN : 8720593013332 EXISTS IN : BLACK, SILVER, GOLD, ROSE GOLD

## **DESCRIPTION :**

A modern interpretation of a design developed in Milan at the end of the 19th century. The smooth stainless steel mesh wraps fluidly around your wrist. It has a seamless connection to your Apple Watch and is also water and sweat proof. The Milan Traction Strap makes use of a magnet system with a concealed closure for an easy and secure fit. The magnet system allows the strap to fit almost all wrists. The light weight and ultra-thin design offer ultimate comfort while the stainless steel makes the strap incredible durable.