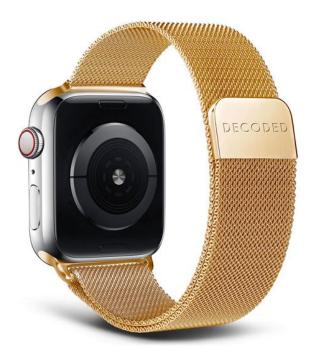

## MILAN TRACTION STRAP 44/45/46/49MM GOLD

Milanese mesh bracelet for Apple Watch Ultra & Ultra 2,

Series 1-10 and SE

REF: DE-D23AWS45MTS1GD

EAN: 8720593013363

EXISTS IN: BLACK, SILVER, GOLD, ROSE GOLD

## **DESCRIPTION:**

A modern interpretation of a design developed in Milan at the end of the 19th century. The smooth stainless steel mesh wraps fluidly around your wrist. It has a seamless connection to your Apple Watch and is also water and sweat proof. The Milan Traction Strap makes use of a magnet system with a concealed closure for an easy and secure fit. The magnet system allows the strap to fit almost all wrists. The light weight and ultra-thin design offer ultimate comfort while the stainless steel makes the strap incredible durable.