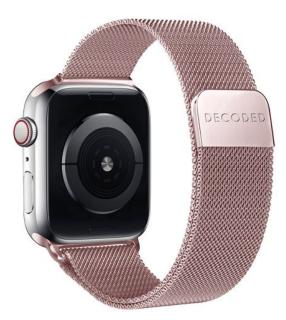

## MILAN TRACTION STRAP 44/45/46/49MM ROSE GOLD

Milanese mesh bracelet for Apple Watch Ultra & Ultra 2, Series 1-10 and SE REF : DE-D23AWS45MTS1RD EAN : 8720593013356 EXISTS IN : BLACK, SILVER, GOLD, ROSE GOLD

## **DESCRIPTION :**

A modern interpretation of a design developed in Milan at the end of the 19th century. The smooth stainless steel mesh wraps fluidly around your wrist. It has a seamless connection to your Apple Watch and is also water and sweat proof. The Milan Traction Strap makes use of a magnet system with a concealed closure for an easy and secure fit. The magnet system allows the strap to fit almost all wrists. The light weight and ultra-thin design offer ultimate comfort while the stainless steel makes the strap incredible durable.