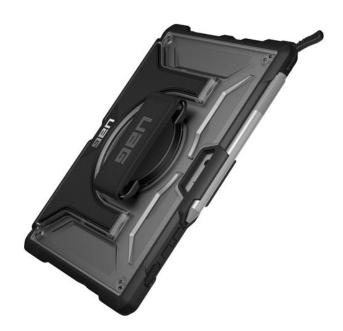

## **DESCRIPTION:**

With its triple protection, the Plasma case will shield your Surface from daily bumps. Its handstrap allows you to hold your Surface from the back for easier navigation. You can also add the Microsoft Type Cover if desired, as the Plasma case is compatible with it. Finally, a slot is provided to easily store your Surface Pen. Thanks to the retractable stand, you can enjoy multiple viewing angles.

#### STRENGTHS:

- Impact resistant
- Compatible with Microsoft Type Cover
- Non-slip coating
- Surface Pen slot
- Handstrap for better grip
- Retractable stand
- Easy access to ports and buttons
- Shoulder strap not included