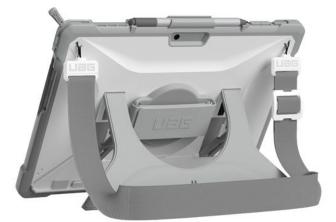

#### **DESCRIPTION :**

Discover the Plasma Series healthcare case, designed for healthcare professionals who rely on their tablets in demanding medical environments. Certified rugged and tested to withstand drops and contaminants, this case offers reliable protection. With practical features such as the 360-degree rotating strap and integrated stand, you can stay mobile while keeping your tablet secure. Easily transport your device with the replaceable shoulder strap (not included), allowing you to focus on patient care with peace of mind. The Plasma Series healthcare case is the ideal companion for dedicated healthcare professionals.

### **STRENGTHS**:

- 360-degree rotating handle and adjustable, removable shoulder strap.
- Integrated stand for desktop applications.
- Compatible with Microsoft Surface keyboards.
- Shipped in non-retail packaging.