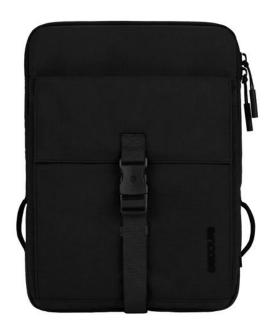

# TRANSFERT SLEEVE MACBOOK PRO 14" BLACK

Sleeve for MacBook Pro 14" (2021/24 - M1/M2/M3/M4)

REF: IN-INMB100746-BLK

EAN: 810006545845

EXISTS IN: BLACK, GREEN

#### **DESCRIPTION:**

Where utilitarian style meets practical versatility, the Transfer Sleeve is the future commuter's solution. Integrating modern design principles with geometric form, it's a highly protective and hyper-functional carry crafted with elegant joinery and premium hardware. Built for versatility, the Transfer Sleeve works as a hybrid sling/sleeve solution, giving the user the option to carry it as a sleeve, or wear it as a sleeve with ambidextrous strap mounting, making it adaptable to the wearer. Pack out the expandable front or compress it down as your needs demand.

#### **STRENGTHS:**

- Made with exterior recycled 300D polyester ripstop fabric
- Works as a multi-functional hybrid sleeve/sling
- Features ambidextrous strap mounting for user adaptability
- Removable straps make it easy to move between sling/sleeve formats
- Expandable front pocket compresses down for use as a sleeve, or packs out to store extras as a sling.
- Buckle clasp closure
- Slip pocket