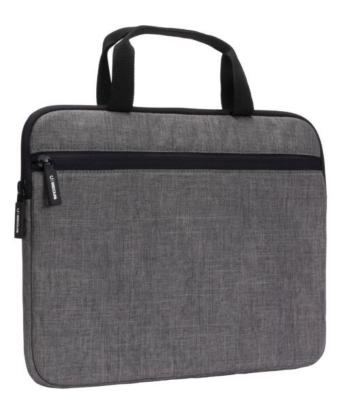

# CARRY SLEEVE MACBOOK/PC 13" GRAPHITE

Sleeve for MacBook/PC 13" REF : IN-INOM100631-GFT EAN : 0810006542769 EXISTS IN : GREY, BLUE

### **DESCRIPTION:**

The Carry<sup>™</sup> Zip by Incase Brief is a sleek, light-weight protective solution designed from a dual-weave polyester fabrication and includes webbing carry handles. Utilizing the intentional design specifics of the Incase brand, the Carry<sup>™</sup> collection products are designed for universal laptop devices at competitive prices.

#### **STRENGTHS**:

- Compatible with Most 13" Laptops and Tablets To provide protection with added fashion
- Long-Lasting Construction
  - Constructed of durable 300-denier dual-weave polyester fabrication
- Easy Handling Webbing Carry Handles
- Max Protection with Easy Access Zippered main compartment keeps your device well-protected and easily accessible
- Bonus Accessory Storage Zippered front accessory pocket
- Modern Professional Look Sleek, lightweight Brief-style design