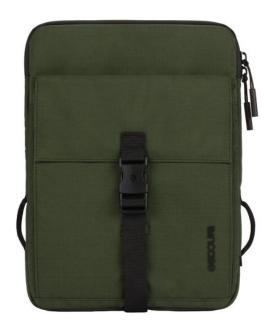

#### **DESCRIPTION:**

Where utilitarian style meets practical versatility, the Transfer Sleeve is the future commuter's solution. Integrating modern design principles with geometric form, it's a highly protective and hyper-functional carry crafted with elegant joinery and premium hardware. Built for versatility, the Transfer Sleeve works as a hybrid sling/sleeve solution, giving the user the option to carry it as a sleeve, or wear it as a sleeve with ambidextrous strap mounting, making it adaptable to the wearer. Pack out the expandable front or compress it down as your needs demand.

#### **STRENGTHS:**

- Made with exterior recycled 300D polyester ripstop fabric
- Works as a multi-functional hybrid sleeve/sling
- Features ambidextrous strap mounting for user adaptability
- Removable straps make it easy to move between sling/sleeve formats
- Expandable front pocket compresses down for use as a sleeve, or packs out to store extras as a sling.
- Buckle clasp closure
- Slip pocket