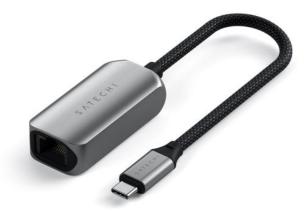

# USB-C TO ETHERNET 2.5 GIGABIT ADAPTER SPACE GRAY

USB-C to Ethernet Adapter REF : SA-ST-AE25M EAN : 0810086361083 EXISTS IN : GREY

# **DESCRIPTION:**

Double the performance of traditional Gigabit Ethernet with the Satechi USB-C 2.5 Gigabit Ethernet Adapter for faster network speeds, quicker file transfers, and Ethernet pass-through capability on PCs. The USB-C 2.5 Gigabit Ethernet Adapter features a sleek aluminum enclosure, a tangle-free braided cable, and a reinforced neck for optimum durability.

### STRENGTHS :

- Ethernet Port
- Braided Cable
- Plug and Play
- USB-C Connector