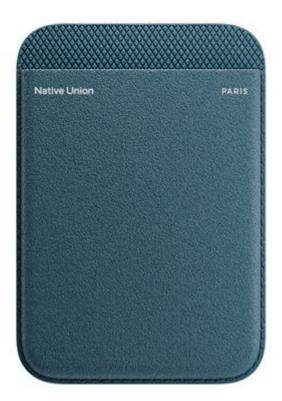

# (RE)CLASSIC WALLET MAGNETIC NAVY

(Re)Classic Wallet \| Magnetic MagSafe

REF: NU-RECLA-WAL-NAV EAN: 4895200480747

EXISTS IN: BLACK, YELLOW, BLUE

### **DESCRIPTION:**

Snap on for simplified and sustainable carry. Keep three of your most-used cards always in reach with strong built-in magnets for seamless attachment to your most essential device. Crafted in partnership with Coronet, we use their innovative YATAY™ material for a durable yet refined textured finish – everyday ease in eco-friendly elegance.

#### **STRENGTHS:**

- Compatible with all MagSafe cases & phones via strong built-in magnets
- Pair with our (Re)Classic Cases for more versatility in your carry
- Carry lighter with a slim design that houses three of your most essential cards
- Crafted with YATAY™ by Coronet, a premium bio-based & recycled compound handcrafted in Italy
- Seamless access to your cards with rear access port just slide out
- Made for our first-ever Coronet x Native Union partnership