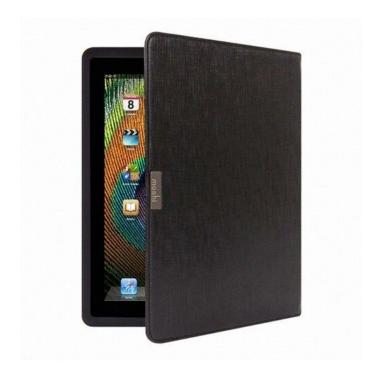

# CONCERTI IPAD 9.7 (2012/12 - 3RD/4TH GEN) BLACK

Portfolio Stand Case for iPad 3/4 grey

REF: MO-99MO057040 EAN: 4712052313057 EXISTS IN: BLACK

# **DESCRIPTION:**

Concerti for iPad 9.7 (2012/12 - 3rd/4th gen) is Moshi's 3rd-generation portfolio case which provides 360-degree protection with its hybrid silicone inner case. The inner case also has a unique soft ledge design that provides dozens of adjustable viewing angles. The front cover supports iPad's auto-wake/sleep function and includes an elastic strap to keep the front cover securely in place when closed.