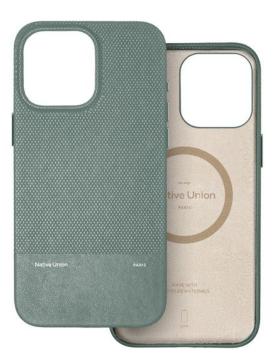

## (RE) CLASSIC IPHONE 16 PRO MAX STATE GREEN

MagSafe case for iPhone 16 Pro Max REF : NU-RECLA-GRN-NP24PM EAN : 4895200480709 EXISTS IN : GREEN, YELLOW, BLACK

## **DESCRIPTION :**

Textured elegance for your iPhone, made better for the Earth with plant-based and recycled materials. Taking leather's durable properties and its timeless smooth and cross-grained contrast, we reimagined it allto bring your most-used device a more sustainable and a more elevated touch.

## **STRENGTHS**:

- Crafted with a durable & 35% recycled alternative to leather
- 100% recycled PC, fully wrapped in a smooth & cross-grained design for an elevated finish
- Worry-free carry with drop protection up to 6ft / 1.8m
- Recycled microfiber lining, raised edges, and a closed-bottom structure for extra care
- Compatible with MagSafe charging & accessories
- Personalize your experience pair with City Sling, City Grip, (Re)Classic Sling or (Re)Classic Wallet formore versatility in your carry