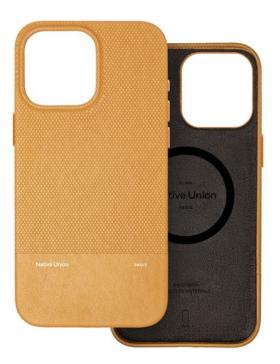

## (RE) CLASSIC IPHONE 16 PRO MAX KRAFT

MagSafe case for iPhone 16 Pro Max REF : NU-RECLA-KFT-NP24PM EAN : 4895200480679 EXISTS IN : YELLOW, BLACK

## **DESCRIPTION :**

Textured elegance for your iPhone, made better for the Earth with plant-based and recycled materials. Taking leather's durable properties and its timeless smooth and cross-grained contrast, we reimagined it allto bring your most-used device a more sustainable and a more elevated touch.

## **STRENGTHS**:

- Crafted with a durable & 35% recycled alternative to leather
- 100% recycled PC, fully wrapped in a smooth & cross-grained design for an elevated finish
- Worry-free carry with drop protection up to 6ft / 1.8m
- Recycled microfiber lining, raised edges, and a closed-bottom structure for extra care
- Compatible with MagSafe charging & accessories
- Personalize your experience pair with City Sling, City Grip, (Re)Classic Sling or (Re)Classic Wallet formore versatility in your carry