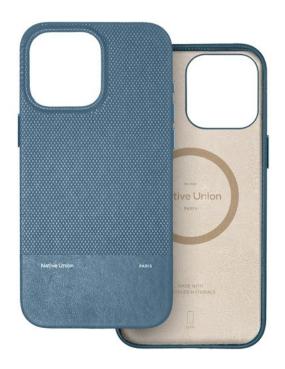

## (RE) CLASSIC IPHONE 16 PRO MAX NAVY

MagSafe case for iPhone 16 Pro Max

REF: NU-RECLA-NAV-NP24PM

EAN: 4895200480730

EXISTS IN: GREEN, YELLOW, BLUE, BLACK

## **DESCRIPTION:**

Textured elegance for your iPhone, made better for the Earth with plant-based and recycled materials. Taking leather's durable properties and its timeless smooth and cross-grained contrast, we reimagined it allto bring your most-used device a more sustainable and a more elevated touch.

## **STRENGTHS:**

- Crafted with a durable & 35% recycled alternative to leather
- 100% recycled PC, fully wrapped in a smooth & cross-grained design for an elevated finish
- Worry-free carry with drop protection up to 6ft / 1.8m
- Recycled microfiber lining, raised edges, and a closed-bottom structure for extra care
- Compatible with MagSafe charging & accessories
- Personalize your experience pair with City Sling, City Grip, (Re)Classic Sling or (Re)Classic Wallet formore versatility in your carry