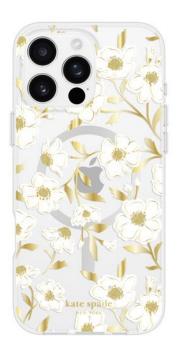

## KATE SPADE SUNSHINE FLORAL MAGSAFE IPHONE 16 PRO MAX

MagSafe case for iPhone 16 Pro Max

REF : CM-KS054468 EAN : 840171740851

EXISTS IN: OTHERS, OTHERS, OTHERS, OTHERS,

OTHERS, OTHERS

## **DESCRIPTION:**

You've found your new best friend— the Protective Case. Featuring a lightweight look and feel and a co-molded construction for shock absorption, this case is ideal for everyday use. The signature kate spade new york print is the perfect addition to your effortless style.

## **STRENGTHS:**

- 10ft Drop Protection
- Signature kate spade new york Design
- Strong Built-In Magnets For MagSafe
- Made With Sustainable Materials
- Antimicrobial And Anti-Scratch Coatings
- A Classic Tortoiseshell Case
- Lifetime Warranty