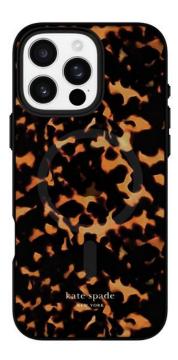

## KATE SPADE TORTOISE MAGSAFE IPHONE 16 PRO MAX

MagSafe case for iPhone 16 Pro Max

REF: CM-KS054474 EAN: 840171740882

**EXISTS IN: OTHERS, OTHERS** 

## **DESCRIPTION:**

You've found your new best friend— the Protective Case. Featuring a lightweight look and feel and a co-molded construction for shock absorption, this case is ideal for everyday use. The signature kate spade new york print is the perfect addition to your effortless style.

## **STRENGTHS:**

- 10ft Drop Protection
- Signature kate spade new york Design
- Strong Built-In Magnets For MagSafe
- Made With Sustainable Materials
- Antimicrobial And Anti-Scratch Coatings
- A Classic Tortoiseshell Case
- Lifetime Warranty