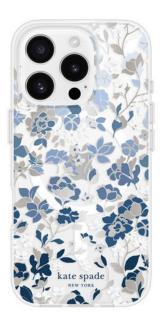

## KATE SPADE FLOWERBED BLUE MAGSAFE IPHONE 16 PRO

MagSafe case for iPhone 16 Pro

REF : CM-KS054422 EAN : 840171740622 EXISTS IN : OTHERS

## **DESCRIPTION:**

You've found your new best friend— the Protective Case. Featuring a lightweight look and feel and a co-molded construction for shock absorption, this case is ideal for everyday use. The signature kate spade new york print is the perfect addition to your effortless style.

## **STRENGTHS:**

- 10ft Drop Protection
- Signature kate spade new york Design
- Strong Built-In Magnets For MagSafe
- Made With Sustainable Materials
- Antimicrobial And Anti-Scratch Coatings
- A Classic Tortoiseshell Case
- Lifetime Warranty