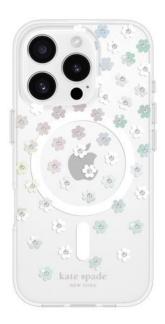

## KATE SPADE SCATTERED FLOWERS MAGSAFE IPHONE 16 PRO

MagSafe case for iPhone 16 Pro

REF: CM-KS055096 EAN: 840171742879

EXISTS IN: OTHERS, OTHERS, OTHERS, OTHERS,

OTHERS, OTHERS

## **DESCRIPTION:**

You've found your new best friend— the Protective Case. Featuring a lightweight look and feel and a co-molded construction for shock absorption, this case is ideal for everyday use. The signature kate spade new york print is the perfect addition to your effortless style.

## **STRENGTHS:**

- 10ft Drop Protection
- Signature kate spade new york Design
- Strong Built-In Magnets For MagSafe
- Made With Sustainable Materials
- Antimicrobial And Anti-Scratch Coatings
- A Classic Tortoiseshell Case
- Lifetime Warranty