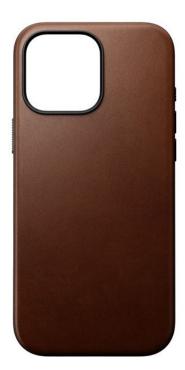

# MODERN LEATHER CASE IPHONE 16 PRO MAX PRO BROWN

MagSafe-compatible case REF : NM-NM01692485 EAN : 856500016924 EXISTS IN : BLACK, BROWN

# **DESCRIPTION :**

Modern Leather Case stylishly elevates the look and feel of your iPhone while offering rugged protection. Built with full grain, sustainably sourced leather, Modern Leather Case will patina with time to develop a finish unique to you.