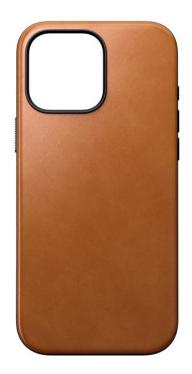

# MODERN LEATHER CASE IPHONE 16 PRO MAX PRO ENGLISH TAN

MagSafe-compatible case REF: NM-NM01691785

EAN: 856500016917

EXISTS IN: BLACK, BROWN, BROWN

# **DESCRIPTION:**

Modern Leather Case stylishly elevates the look and feel of your iPhone while offering rugged protection. Built with full grain, sustainably sourced leather, Modern Leather Case will patina with time to develop a finish unique to you.